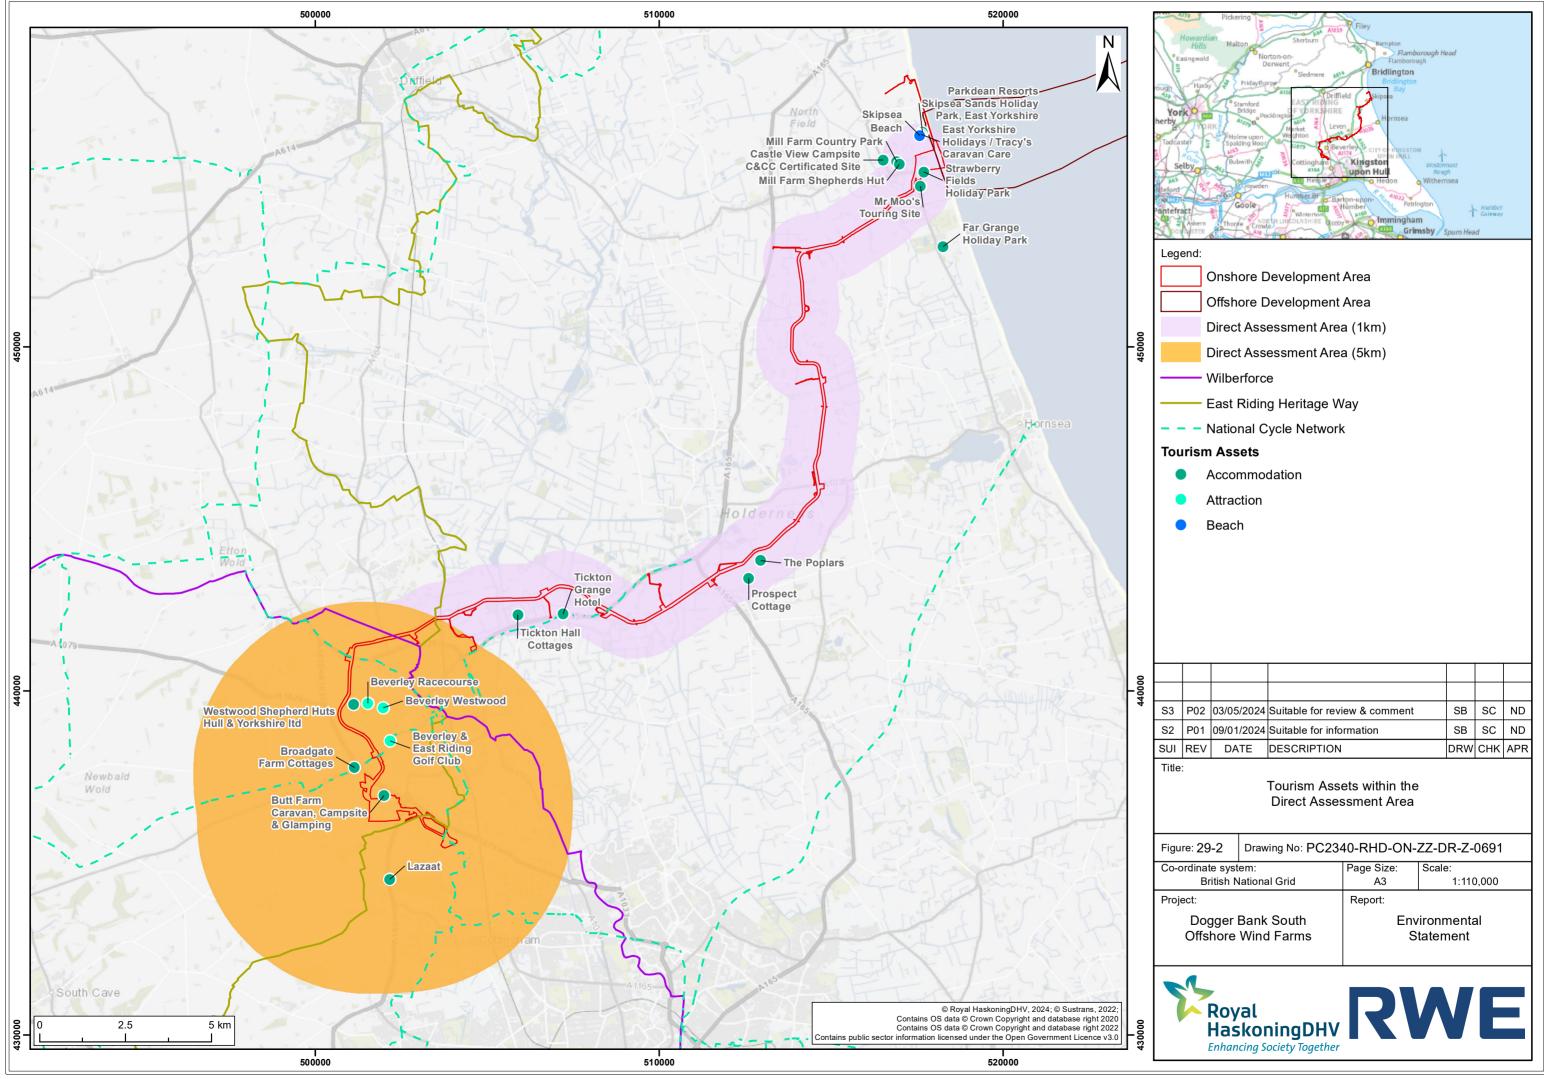

| Onshore Development Area    |
|-----------------------------|
| Offshore Development Area   |
| Direct Assessment Area (1km |
| Direct Assessment Area (5km |
|                             |

| P02 | 03/05/2024 | Suitable for review & comment | SB  | SC  | ND  |
|-----|------------|-------------------------------|-----|-----|-----|
| P01 | 09/01/2024 | Suitable for information      | SB  | SC  | ND  |
| REV | DATE       | DESCRIPTION                   | DRW | СНК | APR |

| ure: <b>29-2</b>    | Drawing No: PC2340-RHD-ON-ZZ-DR-Z-0691 |               |           |  |
|---------------------|----------------------------------------|---------------|-----------|--|
| ordinate syst       | em:                                    | Page Size:    | Scale:    |  |
| British N           | British National Grid                  |               | 1:110,000 |  |
| ject:               |                                        | Report:       |           |  |
| Dogger Bank South   |                                        | Environmental |           |  |
| Offshore Wind Farms |                                        | Statement     |           |  |
|                     |                                        |               |           |  |
|                     |                                        |               |           |  |
|                     |                                        |               |           |  |
| Royal               |                                        |               |           |  |
| ПdS                 | HaskoningDHV                           |               |           |  |